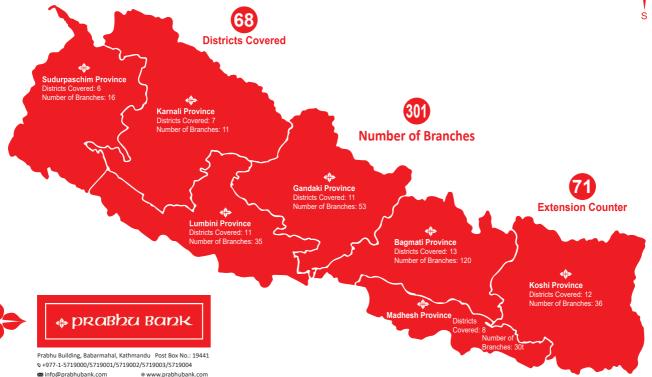

# नयाँ वर्ष २०८१

को हार्दिक मंगलमय शुभकामना



Toll Free No **1660-01-07777**  Prabhu Building, Babarmahal, Kathmandu Post Box No.: 19441 № +977-1-5719000/5719001/5719002/5719003/5719004

# Nationwide BRANCH NETWORK

Toll Free No.: 1660-01-07777





### One Solidarity



"आफुलाई वित्तीय ठगीबाट बचाउनुहोस"







BANK OF THE YEAR 2023

### वैशाख २०८१

April - May 2024

| आइतबार<br>SUN | सोमबार<br>MON          | मंगलबार<br>TUE         | बुधबार<br>WED | बिहिबार<br>THU | शुऋबार<br>FRI | शनिबार<br>SAT |
|---------------|------------------------|------------------------|---------------|----------------|---------------|---------------|
| पञ्चमी        | षष्ठी                  |                        |               |                |               | पञ्चमी        |
| <b>30</b>     | 39                     |                        |               |                |               | 9 13          |
| षष्ठी         | सप्तमी                 | अष्टमी                 | नवमी          | दशमी           | एकादशी        | द्वादशी       |
| <b>?</b>