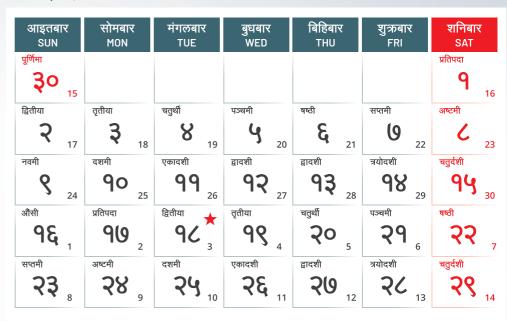

### वैशाख २०८१

April - May 2024

| आइतबार<br>SUN | सोमबार<br>MON          | मंगलबार<br>TUE         | बुधबार<br>WED | बिहिबार<br>THU | शुऋबार<br>FRI | शनिबार<br>SAT |
|---------------|------------------------|------------------------|---------------|----------------|---------------|---------------|
| पञ्चमी        | षष्ठी                  |                        |               |                |               | पञ्चमी        |
| <b>30</b>     | 39                     |                        |               |                |               | 9 13          |
| षष्ठी         | सप्तमी                 | अष्टमी                 | नवमी          | दशमी           | एकादशी        | द्वादशी       |
| <b>?</b>      | <b>3</b> 15            | 8 16                   | 4 17          | <b>ξ</b> 18    | <b>9</b>      | <b>८</b> 20   |
| त्रयोदशी      | चतुर्दशी               | पूर्णिमा               | पूर्णिमा      | प्रतिपदा       | द्वितीया      | तृतीया        |
| <b>9</b> 21   | 90                     | 99                     | 92            | 93 25          | 98 26         | 94 27         |
| चतुर्थी       | पञ्चमी                 | षष्ठी                  | सप्तमी        | नवमी           | दशमी          | एकादशी        |
| <b>9</b> & 28 | 90 29                  | 96 30                  | 98 1          | <b>२०</b>      | <b>२१</b>     | <b>२२</b> ₄   |
| द्वादशी       | त्रयोदशी               | चर्तुदशी               | औंसी          | प्रतिपदा       | तृतीया        | चतुर्थी       |
| <b>२३</b> ₅   | <b>28</b> <sup>6</sup> | <b>२५</b> <sub>7</sub> | २६ ঃ          | <b>20</b> 9    | <b>२८</b> 10  | <b>२९</b>     |

- १ गते नव वर्ष
- 💠 ५ गते श्रीराम नवमी
- ११ गते लोकतन्त्र दिवस
- 💠 १९ गते विश्व मजदुर दिवस
- 💠 २६ गते मातातिर्थ औंशी 💠 २७ गते श्रीमत्स्येन्द्रनाथ रथारोहण 💠 २८ गते अक्षय तृतीया 💠 २९ गते मत्स्येन्द्रनाथ रथयात्रा शुरु